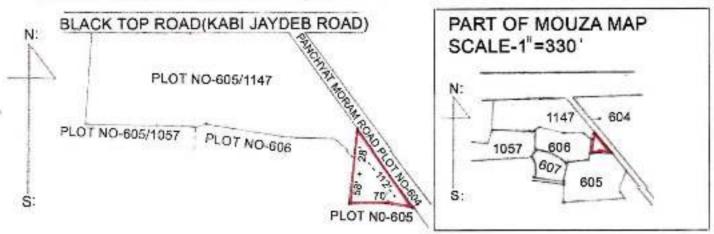

That the aforesaid land herein being conveyed is shown in Deed Plan is annexed herewith and marked with Red Boarder and the same is a part of this Deed.

# The property is butted and bounded as follows:-

ON NORTH: Vacant Land, Part of Plot No. 605/1147 (Mouza - Kamarpara).

ON SOUTH: Vacant Land, Plot No. 605 (Mouza - Kamarpara).

ON EAST: Panchayat Moram Road, (Mouza - Kamarpara, Plot No. 604).

ON WEST: Vacant Land, Part of Plot No. 605/1147 and 606 (Mouza - Kamarpara).

3

Addl. Dist. Sub-Registræ . Bolpur, Birbhum

3 0 MAY 2016

IN WITHNESS WHEREOF THE VENDORS have hereunto set and subscribed their hands and seals of the day, month and year first above written.

PLAN OF MOUZA-KAMARPARA, J.L. NO-131.P.S.-ILLAMBAZAR, DIST-BIRBHUM.

PURCHASER-NARAYAN CHANDRA PAUL, SON OF LATE TOKANI PRASAD PAUL.
10,NEW BIKRAMGARH, PO & P.S.-JADAVPUR, KOLKATA-700032.
VENDOR-FULMANI HANSDA WIFE OF LATE RABAN HANSDA.
VILL-CHARAKDANGA, NURPUR, PANCHYAT-RAIPUR, SUPUR, BOLPUR,

DIST-BIRBHUM, PIN-731204.

SCHEDULE OF THE PROPERTY

DIST-BIRBHUM, P.S.-ILLAMBAZAR, A.D.S.R.O-BOLPUR, MOUZA-KAMARPARA, J.L.NO-131, L.R.DAG NO-605/1147, L.R.KHATIAN-1108.

PLOT NO

CLASSIFICATION

AREA

L.R.DAG NO-605/1147

BAID

07 SHATAKS OUT OF 84 SHATAKS THE BRODER OF SELLING LAND IS MARKEDAS RED COLOUR.

THE PROPERTY IS BUTTED AND BOUNDED BY:ON NORTH-VACANT LAND, PART OF PLOT NO-605/1147 (MOUZA-KAMARPARA).
ON SOUTH-VACANT LAND PLOT NO-605 (MOUZA-KAMARPARA).
ON EAST-PANCHYAT MORAM ROAD (MOUZA-KAMARPARA PLOT NO-604).
ON WEST-VACANT LAND, PART OF PLOT NO-605/1147 AND 606
(MOUZA-KAMARPARA).