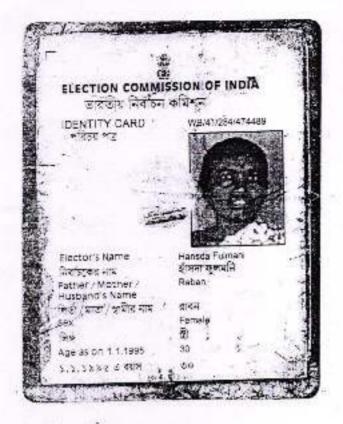

Addl. Dist. Sub-Registrar Bolpur, Birbhum 3 8 MAY 2018

8

Addi. Dist. Sub-Registrer Bolour, Birbhum

ELECTION COMMISSION OF INDIA
ভাবতের নির্বাচন কবিশন

PRINTITY CARD

WH/23/151/ 408581

Elector's Name

S MARKYAN : HPAUL

নিৰ্বাচকের নাম

: बादासम्बद्धाः भाग

Father/Mother/ Husband's name : Toxasi ২০১৪ পিতা/মাতা/ কুমীর নাম : টোকানি প্রদ

: WAE

Sex शिक

: शुक्रम

Age as on 1.1.1995: 45 5.5.53824 48# : BQ

Novayou Chindran Found